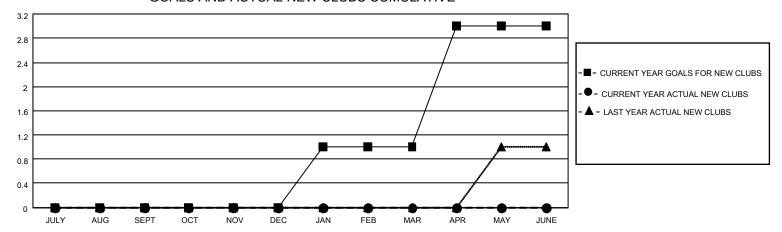

## MONTHLY MEMBERSHIP PROGRESS REPORT

LOCATION ONTARIO District A 4 Results as of: 7/31/2021

| Clubs         |               |             |               | Members               |                        |                         |                                                    |  |
|---------------|---------------|-------------|---------------|-----------------------|------------------------|-------------------------|----------------------------------------------------|--|
|               | RESULTS FOR   | R 2021-2022 |               | RESULTS FOR 2021-2022 |                        |                         |                                                    |  |
| QUARTER       | NEW CLUB GOAL | NEW CLUBS   | DROPPED CLUBS | QUARTER MEME          | BER GROWTH NET<br>GOAL | MEMBER GROWTH<br>ACTUAL | DROPPED<br>MEMBERS ACTUAL<br>(including transfers) |  |
| JULY/AUG/SEPT | 0             | 0           | 0             | JULY/AUG/SEPT         | 10                     | 6                       | 14                                                 |  |
| OCT/NOV/DEC   | 0             | 0           | 0             | OCT/NOV/DEC           | 20                     | 0                       | 0                                                  |  |
| JAN/FEB/MAR   | 1             | 0           | 0             | JAN/FEB/MAR           | 35                     | 0                       | 0                                                  |  |
| APR/MAY/JUNE  | 2             | 0           | 0             | APR/MAY/JUNE          | 35                     | 0                       | 0                                                  |  |