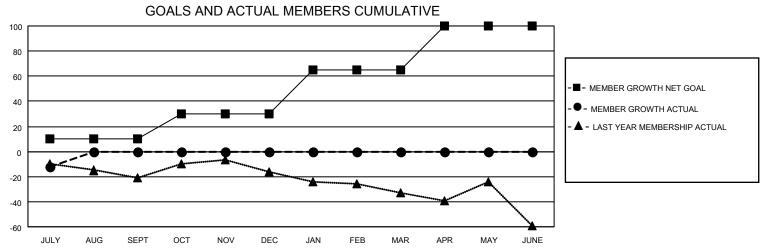

## MONTHLY MEMBERSHIP PROGRESS REPORT

LOCATION ONTARIO District A 4 Results as of: 7/31/2021

| Clubs         |               |             |               | Members               |                        |                         |                                                    |  |
|---------------|---------------|-------------|---------------|-----------------------|------------------------|-------------------------|----------------------------------------------------|--|
|               | RESULTS FOR   | R 2021-2022 |               | RESULTS FOR 2021-2022 |                        |                         |                                                    |  |
| QUARTER       | NEW CLUB GOAL | NEW CLUBS   | DROPPED CLUBS | QUARTER MEME          | BER GROWTH NET<br>GOAL | MEMBER GROWTH<br>ACTUAL | DROPPED<br>MEMBERS ACTUAL<br>(including transfers) |  |
| JULY/AUG/SEPT | 0             | 0           | 0             | JULY/AUG/SEPT         | 10                     | 6                       | 14                                                 |  |
| OCT/NOV/DEC   | 0             | 0           | 0             | OCT/NOV/DEC           | 20                     | 0                       | 0                                                  |  |
| JAN/FEB/MAR   | 1             | 0           | 0             | JAN/FEB/MAR           | 35                     | 0                       | 0                                                  |  |
| APR/MAY/JUNE  | 2             | 0           | 0             | APR/MAY/JUNE          | 35                     | 0                       | 0                                                  |  |